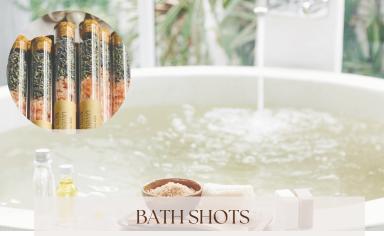

## RELAXING BOTANICAL SOAK

Layer 1-2 drop of oil per 2 tsps. of your choice of dry ingredients and top with botanicals.

Dry Ingredients:

- Himalayan Salt
- Dead Sea Salt
- Black Lava Sea Salt
- Epsom Salt
- Frankincense Resin
- Bee Pollen

pisture Blend Colloidal Oats

- Colloidal Oats
- Powdered Milk
- Epsom Salt
- Citric Acid (optional

- Botanicals • Rose buds
  - Lavender buds
  - Chamomile buds
  - Calendula flowers
  - Peppermint leaves

Essential Oil

6-10 drops Therapeutic Grade Essential Oils per 45ml test tube

Separately layer into glass tubes 2 tsp. each of your choice of salts, resin, bee pollen, and/or the moisture blend (contrasting colors look best). Top with your choice of botanicals. Add 6 drops of essential oil and seal cork. When ready to use, empty the contents of the tube into a muslin drawstring bag, and steep "tea bag" in the tub with hot water for a luxurious, aromatic experience.